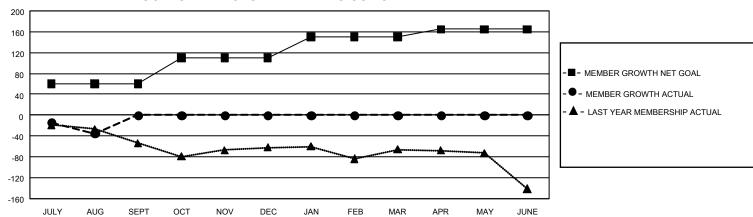

## GOALS AND ACTUAL MEMBERS CUMULATIVE

| DROPPED CLUBS: 1 | 7 CLUBS OF 165 ADDED 1 OR<br>MORE NEW MEMBERS | GENDER DISTRIBUTION                                                                                                                                                                                                                                                                                                                                                                                                                                                                                                                                                                                                                                                                                                                                                                                                                                                                                                                                                                                                                                                                                                                                                                                                                                                                                                                                                                                                                                                                                                                                                                                                                                                                                                                                                                                                                                                                                                                                                                                                                                                                                                            |                |  |
|------------------|-----------------------------------------------|--------------------------------------------------------------------------------------------------------------------------------------------------------------------------------------------------------------------------------------------------------------------------------------------------------------------------------------------------------------------------------------------------------------------------------------------------------------------------------------------------------------------------------------------------------------------------------------------------------------------------------------------------------------------------------------------------------------------------------------------------------------------------------------------------------------------------------------------------------------------------------------------------------------------------------------------------------------------------------------------------------------------------------------------------------------------------------------------------------------------------------------------------------------------------------------------------------------------------------------------------------------------------------------------------------------------------------------------------------------------------------------------------------------------------------------------------------------------------------------------------------------------------------------------------------------------------------------------------------------------------------------------------------------------------------------------------------------------------------------------------------------------------------------------------------------------------------------------------------------------------------------------------------------------------------------------------------------------------------------------------------------------------------------------------------------------------------------------------------------------------------|----------------|--|
|                  |                                               | MALE                                                                                                                                                                                                                                                                                                                                                                                                                                                                                                                                                                                                                                                                                                                                                                                                                                                                                                                                                                                                                                                                                                                                                                                                                                                                                                                                                                                                                                                                                                                                                                                                                                                                                                                                                                                                                                                                                                                                                                                                                                                                                                                           | 2,370 (65.29%) |  |
|                  | <b>=</b>                                      | FEMALE                                                                                                                                                                                                                                                                                                                                                                                                                                                                                                                                                                                                                                                                                                                                                                                                                                                                                                                                                                                                                                                                                                                                                                                                                                                                                                                                                                                                                                                                                                                                                                                                                                                                                                                                                                                                                                                                                                                                                                                                                                                                                                                         | 1,260 (34.71%) |  |
| DROPPED MEMBERS  |                                               | NON BINARY                                                                                                                                                                                                                                                                                                                                                                                                                                                                                                                                                                                                                                                                                                                                                                                                                                                                                                                                                                                                                                                                                                                                                                                                                                                                                                                                                                                                                                                                                                                                                                                                                                                                                                                                                                                                                                                                                                                                                                                                                                                                                                                     | 0 (0.00%)      |  |
| DECEASED 5       |                                               | PREFER NOT TO ANSWER                                                                                                                                                                                                                                                                                                                                                                                                                                                                                                                                                                                                                                                                                                                                                                                                                                                                                                                                                                                                                                                                                                                                                                                                                                                                                                                                                                                                                                                                                                                                                                                                                                                                                                                                                                                                                                                                                                                                                                                                                                                                                                           | 0 (0.00%)      |  |
| CLUB CANCELLED 0 |                                               | TOTAL FAMILY UNIT MEMBERS 639                                                                                                                                                                                                                                                                                                                                                                                                                                                                                                                                                                                                                                                                                                                                                                                                                                                                                                                                                                                                                                                                                                                                                                                                                                                                                                                                                                                                                                                                                                                                                                                                                                                                                                                                                                                                                                                                                                                                                                                                                                                                                                  |                |  |
| OTHER 39         | CLICK HERE FOR                                | TO THE PARTIES OF THE MELLINGER OF THE PARTIES OF T |                |  |
| TOTAL 44         | CUMULATIVE MEMBERSHIP DATA                    | FAMILY MEMBERS PAYING HALF DUES 327                                                                                                                                                                                                                                                                                                                                                                                                                                                                                                                                                                                                                                                                                                                                                                                                                                                                                                                                                                                                                                                                                                                                                                                                                                                                                                                                                                                                                                                                                                                                                                                                                                                                                                                                                                                                                                                                                                                                                                                                                                                                                            |                |  |

## GMT Constitutional Area 2, Group C

REPORT DOES NOT INCLUDE CLUBS IN UNDISTRICTED AREAS.

| Clubs                 |               |           |               | Members               |                         |                         |                                                    |
|-----------------------|---------------|-----------|---------------|-----------------------|-------------------------|-------------------------|----------------------------------------------------|
| RESULTS FOR 2021-2022 |               |           |               | RESULTS FOR 2021-2022 |                         |                         |                                                    |
| QUARTER               | NEW CLUB GOAL | NEW CLUBS | DROPPED CLUBS | QUARTER MEM           | IBER GROWTH NET<br>GOAL | MEMBER GROWTH<br>ACTUAL | DROPPED MEMBERS<br>ACTUAL (including<br>transfers) |
| JULY/AUG/SEPT         | 6             | 0         | 1             | JULY/AUG/SEPT         | 60                      | 13                      | 44                                                 |
| OCT/NOV/DEC           | 9             | 0         | 0             | OCT/NOV/DEC           | 50                      | 0                       | 0                                                  |
| JAN/FEB/MAR           | 6             | 0         | 0             | JAN/FEB/MAR           | 40                      | 0                       | 0                                                  |
| APR/MAY/JUNE          | 0             | 0         | 0             | APR/MAY/JUNE          | 15                      | 0                       | 0                                                  |