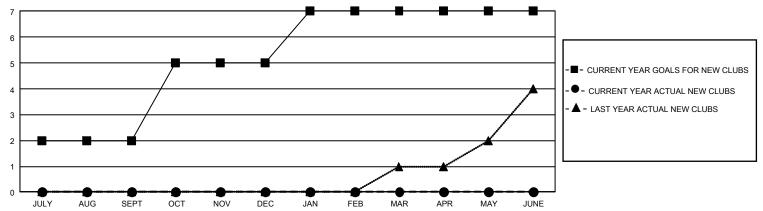

## GOALS AND ACTUAL NEW CLUBS CUMULATIVE

## GMT Constitutional Area 2, Group C

REPORT DOES NOT INCLUDE CLUBS IN UNDISTRICTED AREAS.

| Clubs                 |               |           |               | Members               |                         |                         |                                                    |
|-----------------------|---------------|-----------|---------------|-----------------------|-------------------------|-------------------------|----------------------------------------------------|
| RESULTS FOR 2021-2022 |               |           |               | RESULTS FOR 2021-2022 |                         |                         |                                                    |
| QUARTER               | NEW CLUB GOAL | NEW CLUBS | DROPPED CLUBS | QUARTER MEM           | IBER GROWTH NET<br>GOAL | MEMBER GROWTH<br>ACTUAL | DROPPED MEMBERS<br>ACTUAL (including<br>transfers) |
| JULY/AUG/SEPT         | 6             | 0         | 1             | JULY/AUG/SEPT         | 60                      | 13                      | 44                                                 |
| OCT/NOV/DEC           | 9             | 0         | 0             | OCT/NOV/DEC           | 50                      | 0                       | 0                                                  |
| JAN/FEB/MAR           | 6             | 0         | 0             | JAN/FEB/MAR           | 40                      | 0                       | 0                                                  |
| APR/MAY/JUNE          | 0             | 0         | 0             | APR/MAY/JUNE          | 15                      | 0                       | 0                                                  |